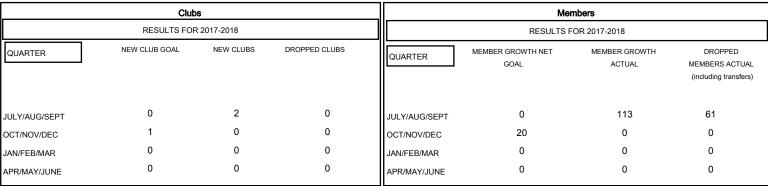

## MONTHLY MEMBERSHIP PROGRESS REPORT

### District 201Q1

Results as of: 09/30/2017

## GMT: WAYNE OAKES LOCATION AUSTRALIA GMT CA



# GOALS AND ACTUAL NEW CLUBS CUMULATIVE



### GOALS AND ACTUAL MEMBERS CUMULATIVE



| -■- MEMBER GROWTH NET GOAL        |  |
|-----------------------------------|--|
| - ● - MEMBER GROWTH ACTUAL        |  |
| - ▲ - LAST YEAR MEMBERSHIP ACTUAL |  |
|                                   |  |
|                                   |  |

| DROPPED CLUBS: 0 |    |
|------------------|----|
| DROPPED MEMBERS  |    |
| DECEASED         | 9  |
| CLUB CANCELLED   | 0  |
| OTHER            | 52 |
| TOTAL            | 61 |

| MALE                                   | 1,143 (60.44%) |  |
|----------------------------------------|----------------|--|
| FEMALE                                 | 748 (39.56%)   |  |
| Women Percentage Fiscal Year Goal: 40% |                |  |
|