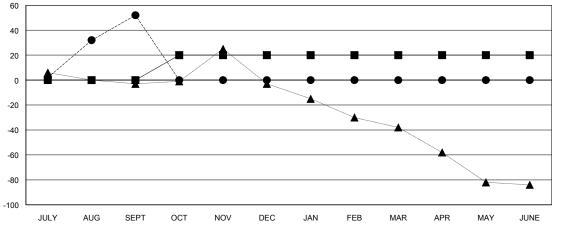

### GOALS AND ACTUAL MEMBERS CUMULATIVE

| -■- MEMBER GROWTH NET GOAL        |  |
|-----------------------------------|--|
| - ● - MEMBER GROWTH ACTUAL        |  |
| - ▲ - LAST YEAR MEMBERSHIP ACTUAL |  |
|                                   |  |
|                                   |  |